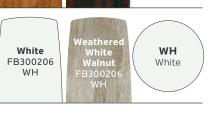

## OPTIONAL BLADE SET

371050 Weathered White Walnut Solid Wood Blades

**BLADE SPECS** 