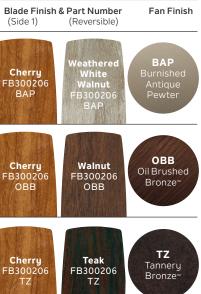

## OPTIONAL BLADE SET

371050 Weathered White Walnut Solid Wood Blades

**BLADE SPECS** 