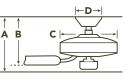

### HANGING MEASUREMENTS

|                                | WITH 6" D                    | OWNROD             |                           | _ |  |  |  |
|--------------------------------|------------------------------|--------------------|---------------------------|---|--|--|--|
| Fixture Drop<br>(from ceiling) | Blade Drop<br>(from ceiling) | Housing<br>(width) | Ceiling Canopy<br>(width) |   |  |  |  |
| <b>A:</b> 18.00"               | <b>B:</b> 16.25"             | <b>C:</b> 15.00"   | <b>D:</b> 6.75"           |   |  |  |  |